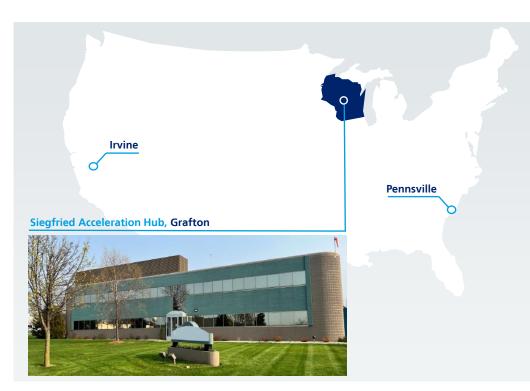

## Siegfried to acquire early-phase CDMO in Wisconsin (US) from Curia

Expanding customer offering in the US and strengthening service portfolio globally

- Siegfried to acquire a CDMO specialized in early-phase development and manufacturing services in Grafton, Wisconsin (US), from Curia
- The new site is set to strengthen Siegfried's customer offering for Drug Substances in terms of capabilities and geography
- Siegfried will further develop the site into its North American Siegfried Acceleration Hub for earlyphase CDMO services to generate attractive growth opportunities
- The acquisition is financed from existing funds. The outlook for 2024 and the mid-term financial targets remain unchanged

## We continue to deliver our strategy EVOLVE

Grafton will further accelerate our growth story