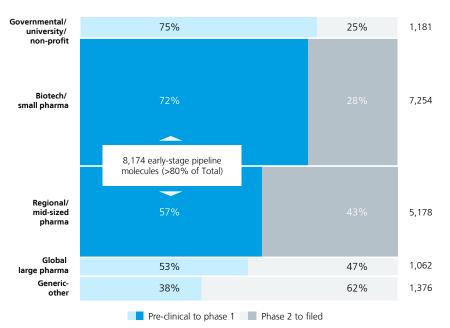

## Acquisition taps into the strong clinical pipeline of small molecules

Small & medium-sized companies drive majority (>80%) of pre-clinical and early-phase projects

#### Total # of small molecules projects and products